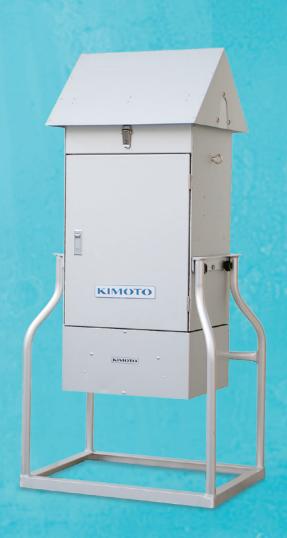

## HIGH VOLUME AIR SAMPLER

# MODEL 120SL

Feel the thick silence...

| Motor Pump          | Motor type:                                    | Brushless motor blower |
|---------------------|------------------------------------------------|------------------------|
|                     | Suction capability:                            | max. ~1500 L/min       |
| Noise-reducing      | A noiseless motor and a silencer               |                        |
| Filter Media Size   | 203 x 254 mm (8" x 10")                        |                        |
| Power-fail Recovery | Automatic recovery to restitution              |                        |
| Power Requirement   | AC100V 50/60Hz 10A                             |                        |
| Power Consumption   | 200 - 700VA                                    |                        |
|                     | (It varies depending on flow rate and loading) |                        |
| Housing             | Anodized aluminum housing (Foldable)           |                        |
| Size                | approx. H1230 x W575 x D445 mm                 |                        |
| Weight              | approx. 25 Kg (including a silencer)           |                        |
| Accessories         | Returnable filter cassette x1                  |                        |
|                     | Power transformer unit for 220V                |                        |