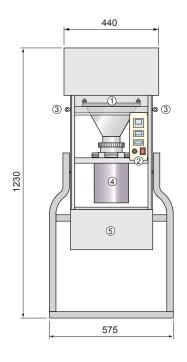

#### **Schematic View**

Unit: mm

- ① Filter cassette
- ② Control panel
- 3 Anchoring eyebolt
- 4 Motor blower
- Silencer

SAFETY CONCERNS

Please read instructions carefully before using. All the safety and operation instructions should also be read before the appliance is operated. The appliance should be situated so that its location or position does not interfere with its proper ventilation. Precautions should be taken so that the grounding or polarization means of an appliance is not defeated. The appliance should not be used near water (e.g. near bathtub, washbowl, kitchen sink, laundry tub, in a wet basement, or near a swimming pool etc.).

| Motor Pump          | Motor type:                                    | Brushless motor blower |
|---------------------|------------------------------------------------|------------------------|
|                     | Suction capability:                            | max. ~1500 L/min       |
| Noise-reducing      | A noiseless motor and a silencer               |                        |
| Filter Media Size   | 203 x 254 mm (8" x 10")                        |                        |
| Power-fail Recovery | Automatic recovery to restitution              |                        |
| Power Requirement   | AC100V 50/60Hz 10A                             |                        |
| Power Consumption   | 200 - 700VA                                    |                        |
|                     | (It varies depending on flow rate and loading) |                        |
| Housing             | Anodized aluminum housing (Foldable)           |                        |
| Size                | approx. H1230 x W575 x D445 mm                 |                        |
| Weight              | approx. 25 Kg (including a silencer)           |                        |
| Accessories         | Returnable filter cassette x1                  |                        |
|                     | Power transformer unit for 220V                |                        |