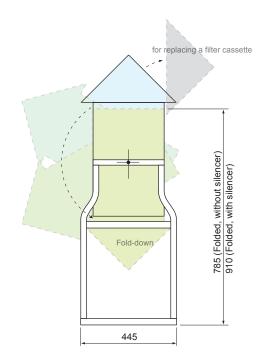

| Motor Pump          | Motor type:                                    | Brushless motor blower |
|---------------------|------------------------------------------------|------------------------|
|                     | Suction capability:                            | max. ~1500 L/min       |
| Noise-reducing      | A noiseless motor and a silencer               |                        |
| Filter Media Size   | 203 x 254 mm (8" x 10")                        |                        |
| Power-fail Recovery | Automatic recovery to restitution              |                        |
| Power Requirement   | AC100V 50/60Hz 10A                             |                        |
| Power Consumption   | 200 - 700VA                                    |                        |
|                     | (It varies depending on flow rate and loading) |                        |
| Housing             | Anodized aluminum housing (Foldable)           |                        |
| Size                | approx. H1230 x W575 x D445 mm                 |                        |
| Weight              | approx. 25 Kg (including a silencer)           |                        |
| Accessories         | Returnable filter cassette x1                  |                        |
|                     | Power transformer unit for 220V                |                        |

#### **Schematic View**

Unit: mm

- ① Filter cassette
- ② Control panel
- 3 Anchoring eyebolt
- 4 Motor blower
- Silencer

SAFETY CONCERNS

Please read instructions carefully before using. All the safety and operation instructions should also be read before the appliance is operated. The appliance should be situated so that its location or position does not interfere with its proper ventilation. Precautions should be taken so that the grounding or polarization means of an appliance is not defeated. The appliance should not be used near water (e.g. near bathtub, washbowl, kitchen sink, laundry tub, in a wet basement, or near a swimming pool etc.).